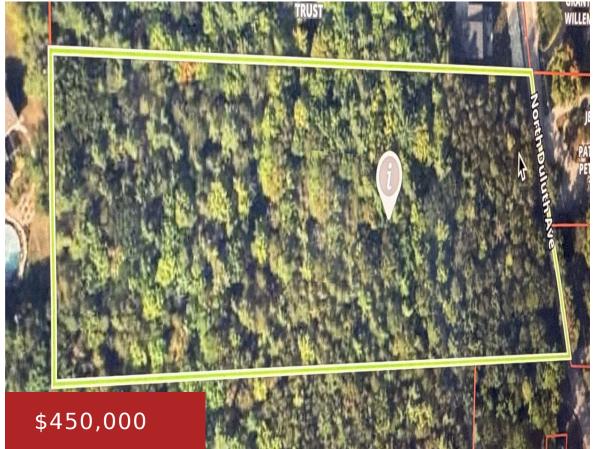

#### **DULUTH ROAD, STURGEON BAY, WI, 54235**

https://www.adashunjones.com

Discover this south-facing parcel of gradually sloping land perfectly positioned on scenic N. Duluth Road with seasonal water views. This property includes a serene meadow, tranquil wooded surroundings, and a beautiful limestone escarpment. This is a rare gem waiting for your vision. the land provides exceptional flexibility for private and business endeavors. This versatile property...

### **Features**

GarageYN: No AttachedGarageYN: No

FireplaceYN: No PoolPrivateYN: No

Lot Features: Rectangular Lot, Rolling Slope, Wooded Utilities: None

Tax Amount: 2211