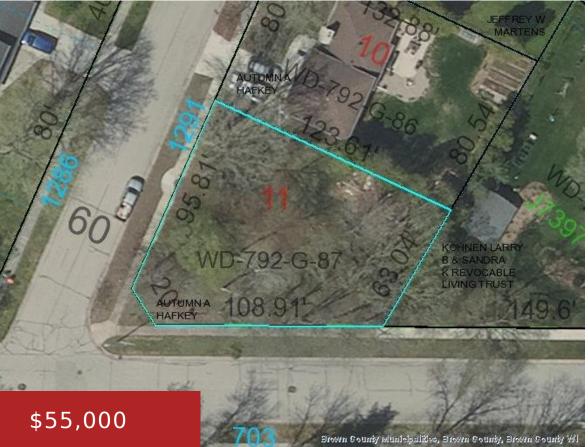

#### DRIFTWOOD Drive 11, De Pere, WI, 54115

Buildable lot in the highly sought after West DePere School District- Westwood Elementary. 2 Playground parks each 1 block away. Close to downtown attractions while still being in a secluded, established subdivision. Very reasonable restrictive covenants from when the subidivision was developed in the 60s. Wooded lot for privacy! \*Lot survey with building setbacks is...

#### Features

GarageYN: NoAttachedGarageYN: NoFireplaceYN: NoPoolPrivateYN: NoLot Features: Corner Lot, WoodedUtilities: Electricity Available, Gas, Some Underground, Telephone Line

**Tax Amount:** 555