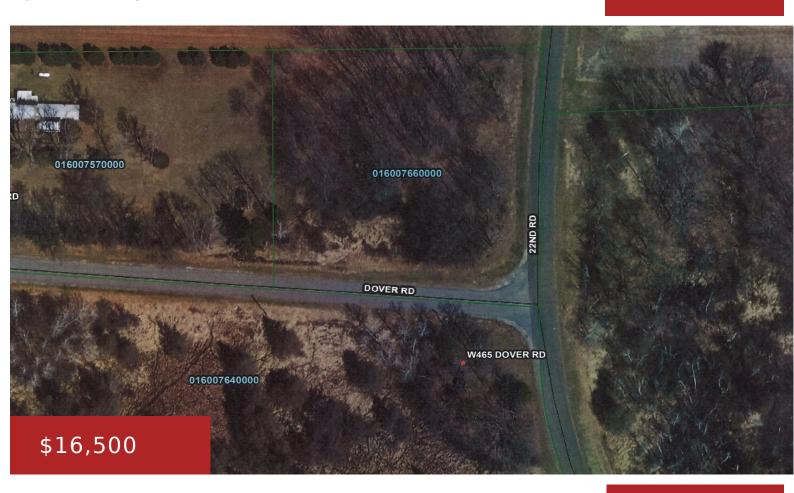

### **DOVER ROAD, NESHKORO, WI, 54960**

https://www.adashunjones.com

Property to be sold at auction on October 14th. 1.3 acre corner lot. Wooded. Closing within 45 days. Located at the corner of Dover Road and 22nd Road. Go to Wayne Yoder's auction website for more information.