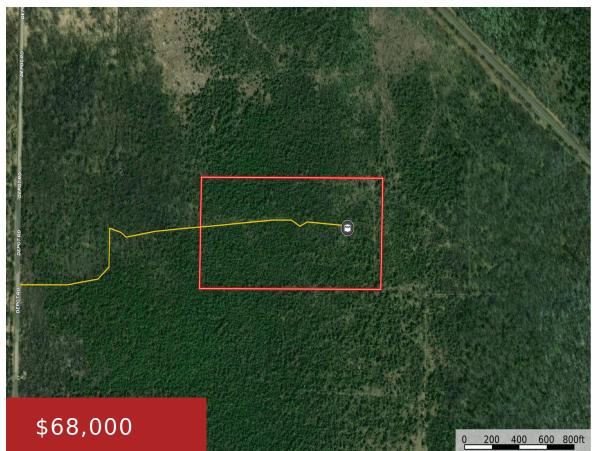

## DEPOT ROAD, DALE, WI, 54931

https://www.adashunjones.com

Looking for a secluded hunting location for next fall? This 20-acre hunting parcel of cedar swamp is located just off Depot Rd in Dale, Wisconsin. With a deeded easement providing access to the property it is a great opportunity for hunters and nature lovers. There is a beautiful large hunting blind on the East side...