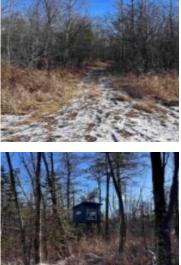

## DEPOT ROAD, DALE, WI, 54931

https://www.adashunjones.com

Looking for a secluded hunting location for next fall? This 20-acre hunting parcel of cedar swamp is located just off Depot Rd in Dale, Wisconsin. With a deeded easement providing access to the property it is a great opportunity for hunters and nature lovers. There is a beautiful large hunting blind on the East side...