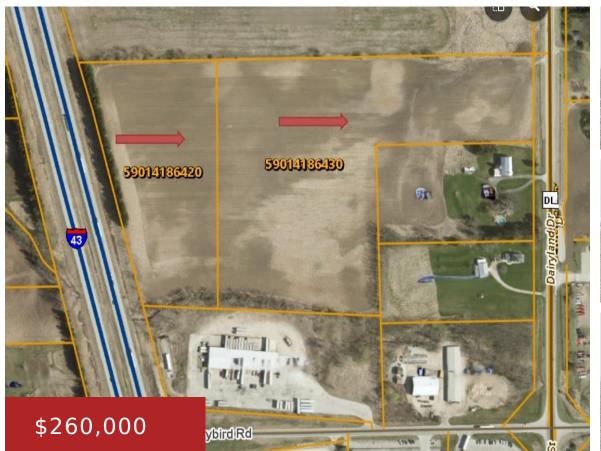

### DAIRYLAND DRIVE, SHEBOYGAN, WI, 53083

https://www.adashunjones.com

Online Auction 3/10/25 to 3/31/25. 26.45 +/- Acres of prime agriculture land or development land. 2 parcels #59014186430 (18.11 acres) + #59014186420 (8.34 acres). Open farm land with possible development potential. A layout of residential lots has been completed for this parcel. The land is available for crops this spring and buyer will take possession...