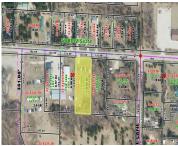

## CTY X, CRIVITZ, WI, 54114

https://www.adashunjones.com

Prime location, location, location! Endless possibilities await you on the visible, level, open lot right off CTY HWY X. Adjacent to .96 acre lot parcel # 032-0532.016 also available for more acreage. NO zoning restrictions! This would be a perfect business location or building your future home or cabin. Close to High Falls flowage and...