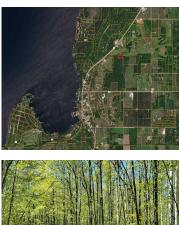

## 

Located in the Village of Egg Harbor, less than a mile from the shores of Lake Michigan this 1.63-acre parcel offers a beautiful birch tree woodland escape with stunning views of the greens of The Orchards at Egg Harbor. Ideal for those looking for privacy and rouge golf balls. s.