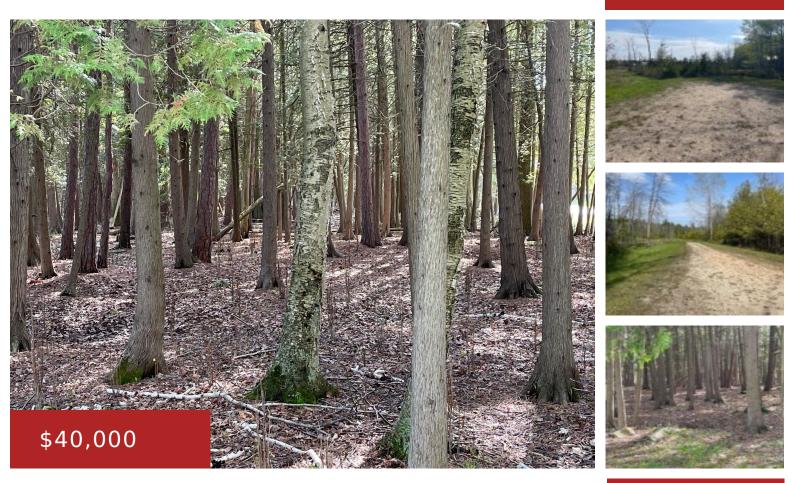

#### CTY M ROAD 2&3, STURGEON BAY, WI, 54235

https://www.adashunjones.com

CTY M Road 2&3, Sturgeon Bay, WI, 54235

Door County beautiful! Just south of Sturgeon Bay is this great area for your getaway cottage or primary home. Two wooded adjacent lots offered as a package. Great location near golf course and Bay of Green Bay and just minutes to Sturgeon Bay conveniences. Idlewild Woods Subdivision. Tax amount reflects total of both parcels. Not... Land
Other-See
Remarks,Vacant
Land/Acreage
Active