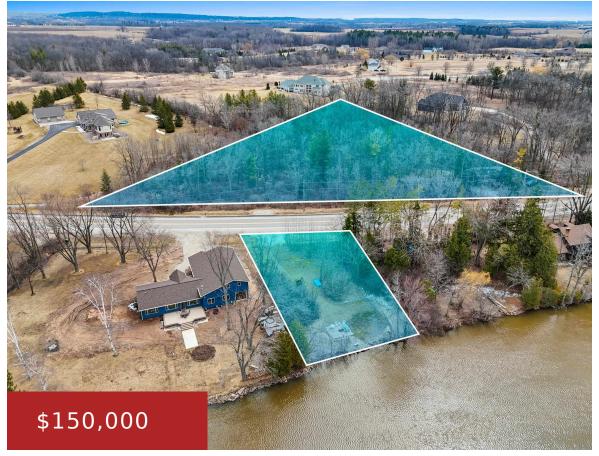

## CTH ZZ, DE PERE, WI, 54115-9681

https://www.adashunjones.com

Waterfront on Fox River in Town of Rockland. Split parcel: 100 ft of frontage on .345 acre parcel and other included parcel across CTH ZZ has 1.013 acres. Gravel drive in on waterfront site.

## **Amenities**

Waterfront available: Yes Water Body Name: Fox River

Water Source: No Water Sewer: None