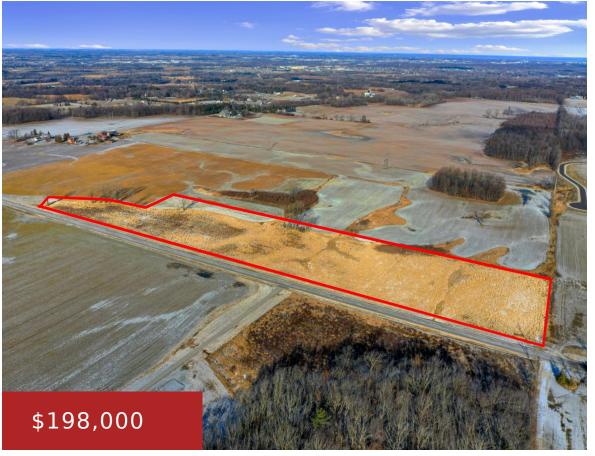

### CTH W, DE PERE, WI, 54115

https://www.adashunjones.com

CTH W, De Pere, WI, 54115

Welcome to this incredible 12-acre build site located in the town of Rockland, just a short drive from De Pere. This beautiful country property offers endless possibilities for your dream home, with no seller covenants and the freedom to choose your own builder. Nestled in a peaceful and serene setting, this is the perfect opportunity...