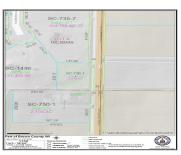

#### CTH T, NEW FRANKEN, WI, 54229

Land/Acreage

Ready to build your dream home on a .84 acres lot in New Franken? Great

hilltop location with countryside views + neighboring tree line for privacy. Easy

commute to Green Bay or Door County offering close to highway access. Lot

has been perked for a mound system. Driveway already in with utilities