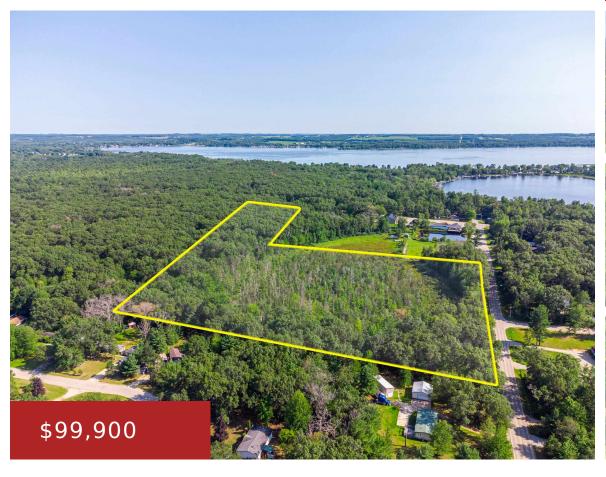

## **CTH HH 1, SHAWANO, WA, 54111**

https://www.adashunjones.com

CTH HH 1, Shawano, WA, 54111

Beautiful wooded vacant land. 13.570 acres located close to Washington Lake and Shawano Lake. Just a quick 40 min drive from Green Bay. This property has a great spot to build. Dirt road leads into the property. Great deer hunting, camping, along with the snowmobile trail going alongside the property for easy access. All around...