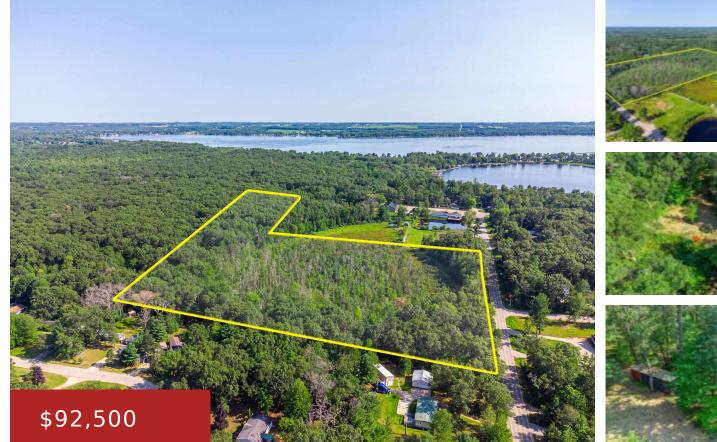

# CTH HH, CECIL, WI, 54111

Beautiful wooded vacant land. 13.570 acres located close to Washington Lake and Shawano Lake. Just a quick 40 min drive from Green Bay. This property has a great spot to build. Dirt road leads into the property. Great deer hunting, camping, along with the snowmobile trail going alongside the property for easy access. All around...