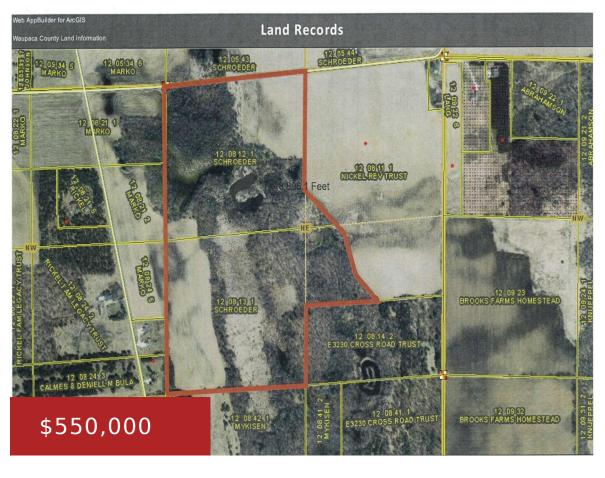

### CRYSTAL ROAD, WAUPACA, WI, 54981

https://www.adashunjones.com

CRYSTAL Road, Waupaca, WI, 54981

88 acres south of Waupaca with all the right characters of a great hunting property. Some AG for rent to pay taxes and also having a food source (mainly Corn and Beans) a little bit of clover. An irrigation pond near the middle of property. Great mix of hardwoods, birch, and Pine. About a 3...

#### **Features**

GarageYN: No AttachedGarageYN: No

FireplaceYN: No PoolPrivateYN: No

Lot Features: Level, Rectangular Lot, Wetlands, Wooded Utilities: Electricity Available

Tax Amount: 920