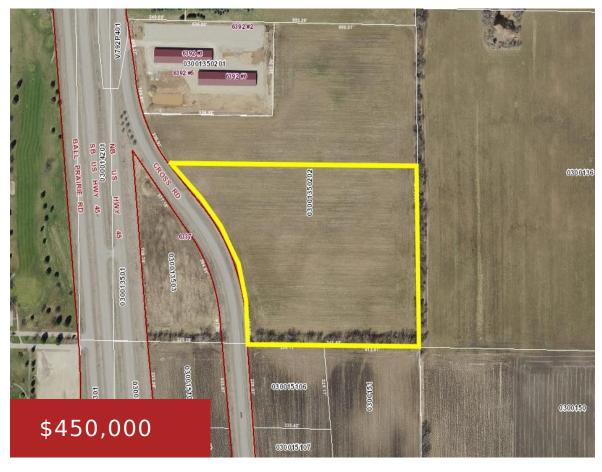

## **CROSS ROAD, WINNECONNE, WI, 54986**

https://www.adashunjones.com

Prime opportunity awaits on this 15-acre parcel with direct visibility from HWY 45 and proximity to Hwy 116/Hwy 45 On-Off ramps. Currently zoned agricultural, this versatile property offers endless potential for storage units, commercial spaces, and more with the Town of Winneconne's future land use plan identifying this as potential future commercial. Benefit from its...