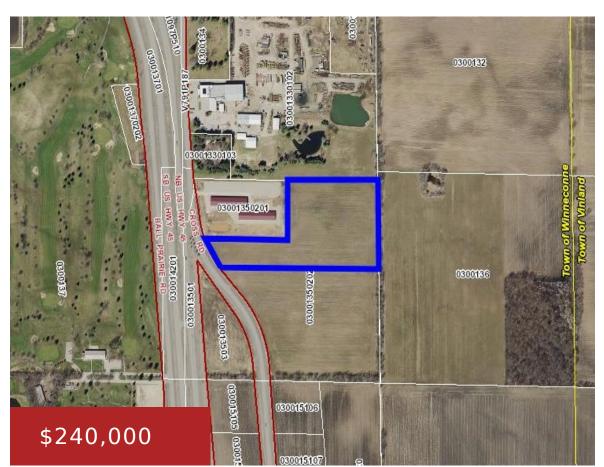

## **CROSS ROAD, WINNECONNE, WI, 54986**

https://www.adashunjones.com

Prime opportunity awaits on this 8-acre parcel with direct visibility from HWY 45 and proximity to Hwy 116/Hwy 45 On-Off ramps. Currently undergoing commercial zoning, this versatile property offers endless potential for storage units, commercial spaces, and more. Benefit from its strategic location and bring your entrepreneurial vision to life! Additional land survey underway to...