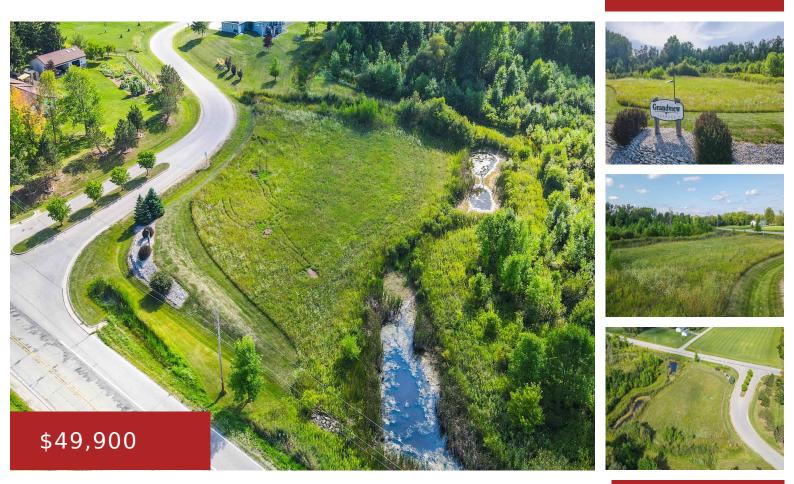

#### CROSS COUNTRY Lane, HORTONVILLE, WI, 54944

Build your dream home on this 1.06 +/- acre lot in Grandview Terrace subdivision! The creek and 18 acre wooded preserve provide stunning views. Convenient location between Greenville and Hortonville with a quick 10 minute drive to Appleton. Hortonville schools and roads in subdivision are already paved.