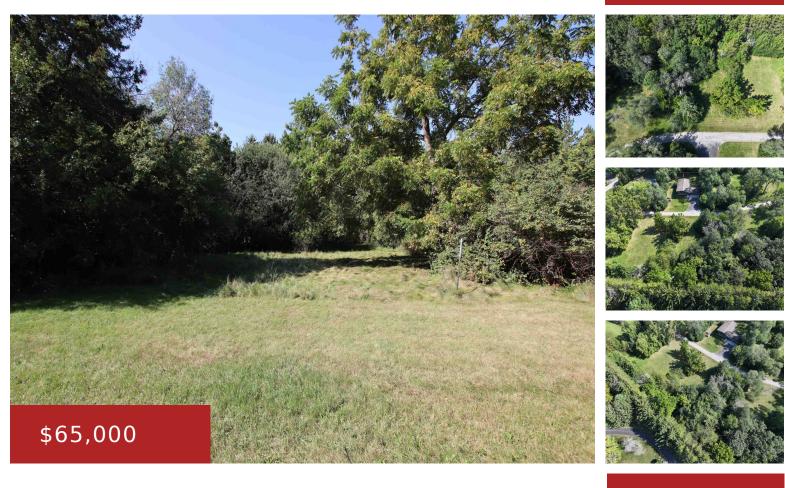

### **CRESTWOOD DRIVE 10, ALGOMA, WI, 54904**

https://www.adashunjones.com

CRESTWOOD Drive 10, Algoma, WI, 54904

This .41 acre partially wooded lot offers the perfect balance of privacy and natural beauty. With mature trees scattered throughout, the lot provides a picturesque backdrop while still allowing ample space for your dream home. Enjoy the best of both worlds: nature at your doorstep and modern conveniences just a short drive away. Don't miss...