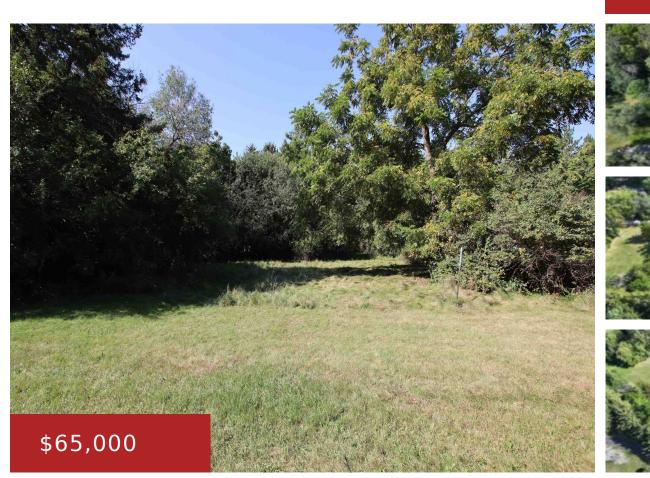

#### **CRESTWOOD DRIVE 10, ALGOMA, WI, 54904**

https://www.adashunjones.com

CRESTWOOD Drive 10, Algoma, WI, 54904

This .41 acre partially wooded lot offers the perfect balance of privacy and natural beauty. With mature trees scattered throughout, the lot provides a picturesque backdrop while still allowing ample space for your dream home. Enjoy the best of both worlds: nature at your doorstep and modern conveniences just a short drive away. Don't miss...