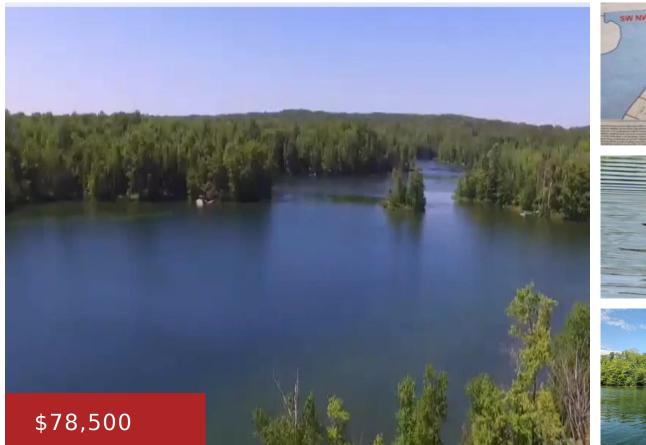

#### **CRESTVIEW DRIVE, MOUNTAIN, WI, 54149**

https://www.adashunjones.com

CRESTVIEW Drive, MOUNTAIN, WI, 54149

35 ft deep private lake with 123 feet of lake frontage. Crystal clear water. Good fishing & abundant wildlife make this lot natures paradise. No back lots, electric motors only, and covenants allow for a quiet and private setting. Golf, ATV/snow trails, restaurants and shopping only minutes away. Year around recreation. Adjacent lot with 126...