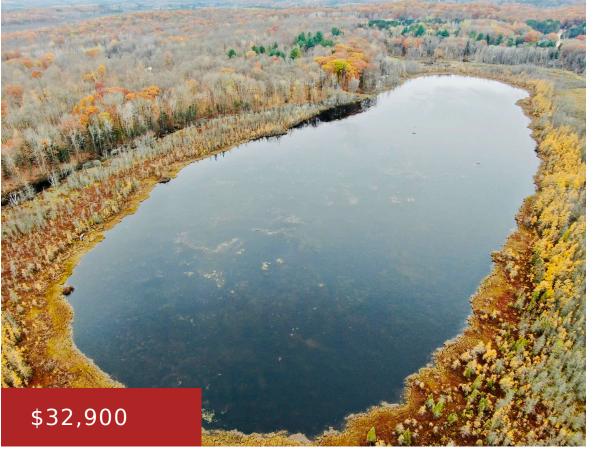

# **CREEK ROAD 2, SWEETHEART CITY, WI, 54177**

https://www.adashunjones.com

CREEK Road 2, Sweetheart City, WI, 54177

Wolf Lake 170' of frontage. Crivitz area build/camp site. Almost 3 acres nicely wooded. No restrictions. EZ Land Contract terms available. The lake is shallow and weedy with a marshy shoreline.