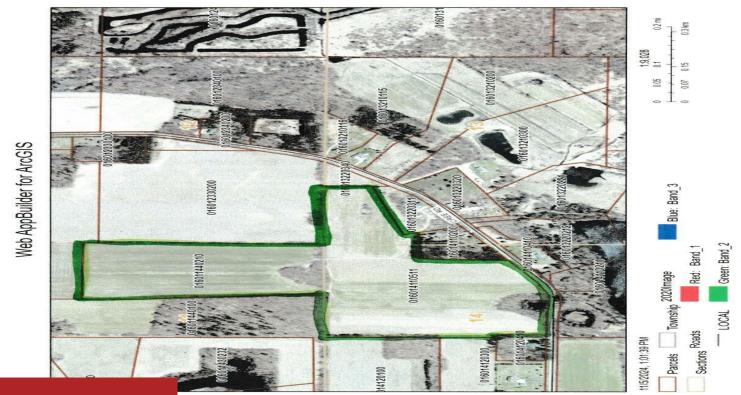

## \$419,900

This property will be offered for public auction on Saturday, November 9, 2024 at 11 am at property location. This is 69.9 acres with approximately 60 tillable acres and a small amount of tree. This property can be used for agricultural purposes, hunting or building your dream home. \$10,000.00 earnest money day of sale, cash...