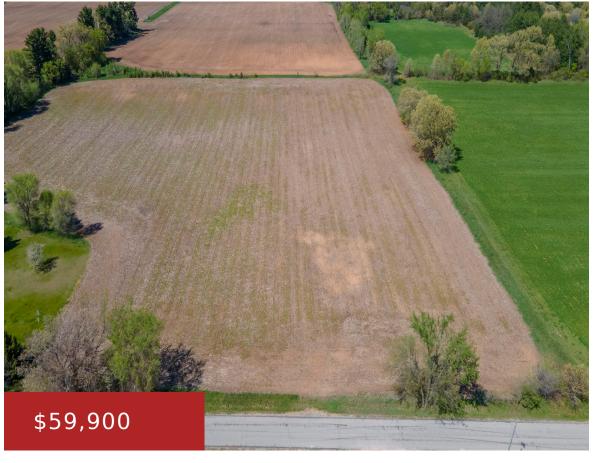

## CREE ROAD, WAUTOMA, WI, 54982

https://www.adashunjones.com

CREE Road, Wautoma, WI, 54982

6.88 acres +/- of tillable ground. Add to you tillable portfolio, build your new home or storage building, or hunt. Call for more info.