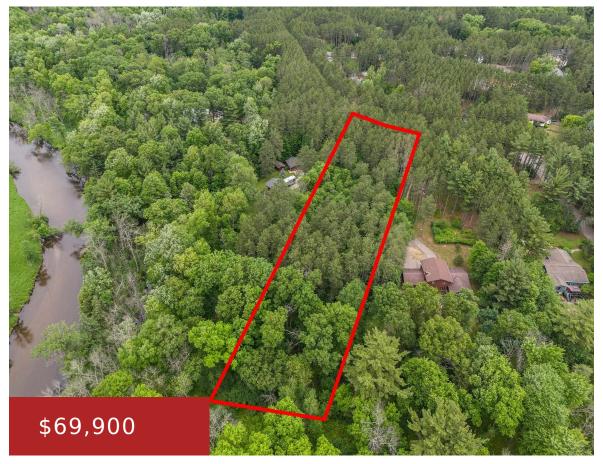

### **COVERED BRIDGE ROAD 38, WAUPACA, WI, 54981**

https://www.adashunjones.com

COVERED BRIDGE Road 38, Waupaca, WI, 54981

Peaceful Pine Preserve Lot in Waupaca. Nestled among the pines, this 1.5-acre lot offers a tranquil setting for your dream home in Waupaca. Once a thriving pine preserve, the area boasts stunning natural beauty. The Waupaca River winds through the subdivision, bordered by state-owned land, ensuring no backyard neighbors & abundant wildlife. Imagine kayaking or...