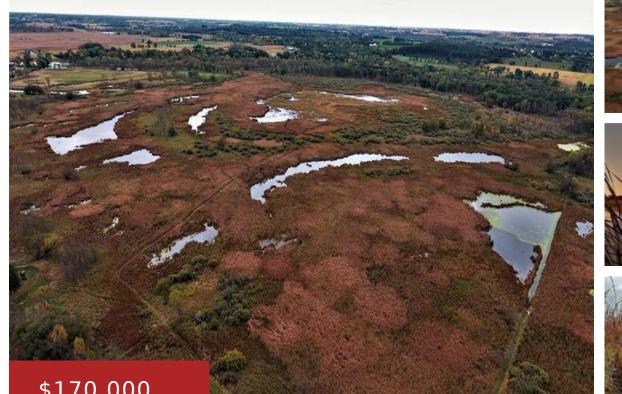

## \$170,000

Jason

Mississippi Valley Real Estate

Have you ever wanted to own a premier waterfowl property? This conservancy property has a rare blend of habitat, feed, cover, high-ground, remote location, and proximity to large waterfowl production areas. This property is surrounded by the Fox River, Lake Poygan, and to the East, the 10,000+ acre, White River Sedge Meadow State Natural area....