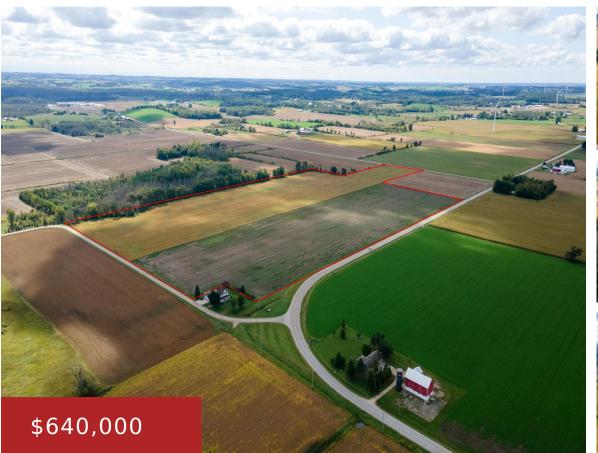

#### COUNTY ROAD WH, MOUNT CALVARY, WI, 53057

Online Auction October 15th to November 4th. 64.39 +/- acres of tillable ag land. Parcel #: T131619151100100 and T131619151200300. Closing to be on December 15, 2024.