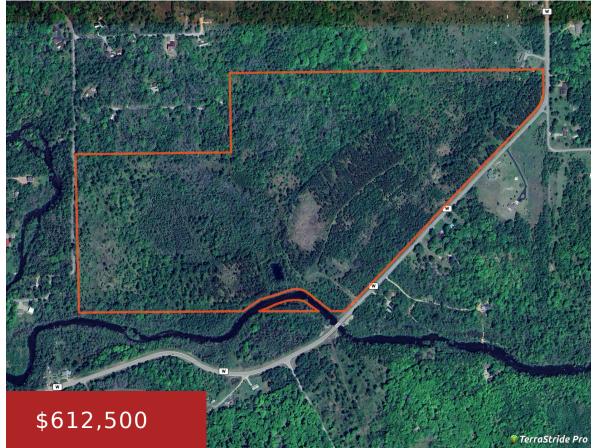

## **COUNTY ROAD W, MOUNTAIN, WI, 54149**

https://www.adashunjones.com

122.5 ac in the family since the 1940's. It has a variety of pines & hardwoods/softwoods with a great mix of high & low lands. The amazing part of the property is that there is an absolutely beautiful build site overlooking the N. Branch of the Oconto River with over 1400ft of waterfront where you...