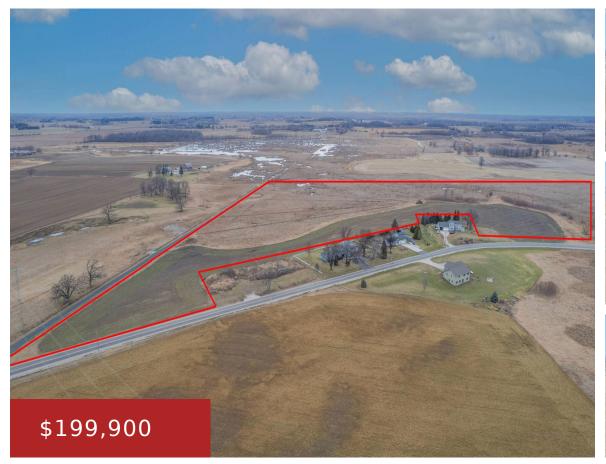

### **COUNTY ROAD T, FOND DU LAC, WI, 54937**

https://www.adashunjones.com

Discover the potential of 29+ acres of versatile land in Lamartine. These two lots combined, offer a nearly equal blend of tillable farmland and recreational/marsh. Includes parcels T12-15-16-21-02-001-00 & T12-15-16-21-03-002-00 (Plat of survey available to show the 1.2 acres that has been removed from these 2 parcels)