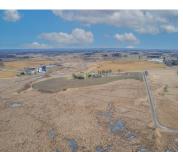

### **COUNTY ROAD T, FOND DU LAC, WI, 54937**

https://www.adashunjones.com

Discover the potential of 29+ acres of versatile land in Lamartine. These two lots combined, offer a nearly equal blend of tillable farmland and recreational/marsh. Includes parcels T12-15-16-21-02-001-00 & T12-15-16-21-03-002-00 (Plat of survey available to show the 1.2 acres that has been removed from these 2 parcels)