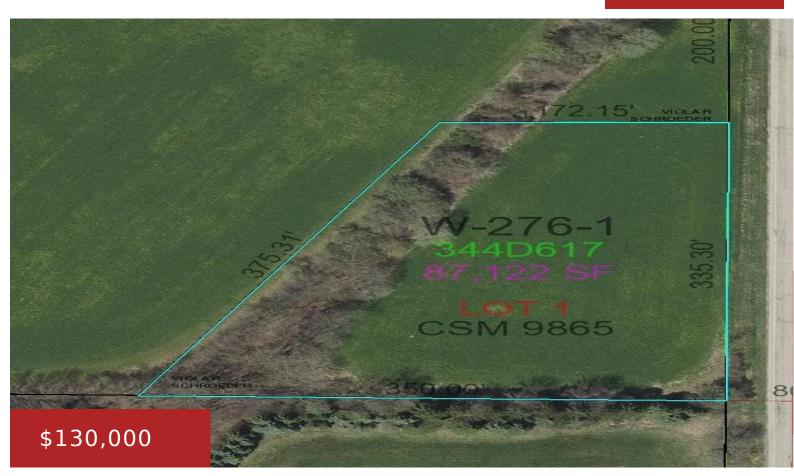

#### COUNTY ROAD PP 1, GREENLEAF, WI, 54126

https://www.adashunjones.com

COUNTY ROAD PP 1, Greenleaf, WI, 54126

2.0 acre homesite located near Greenleaf, this stunning property offers a peaceful and private retreat with a beautiful wooded backdrop. Located in the highly sought-after Wrightstown school district, this property is perfect for anyone looking to settle down in a serene and picturesque setting. Don't miss out on this opportunity to own your own piece...

#### Features

GarageYN: NoAttachedGarageYN: NoFireplaceYN: NoPoolPrivateYN: NoLot Features: Level, Rural - Not SubdivisionUtilities: Electricity Available, Gas, Telephone LineTax Amount: 102.38Value