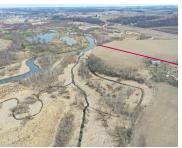

#### • Land

• Agricultural,Other-See R,Other-See Remarks,Vacant Land/Acreage

Active

Discover the perfect blend of natural beauty and prime hunting grounds just 1.75 miles west of Argyle, WI. This exceptional property boasts 161 yards of frontage along the picturesque East Branch Pecatonica River, offering a serene and scenic backdrop for your dream home or hunting cabin. Bordering the Driftless Area Land Conservancy Inc., the area...