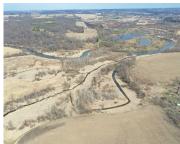

#### • Land

• Agricultural,Other-See R,Other-See Remarks,Vacant Land/Acreage

Active

Discover the perfect blend of natural beauty and prime hunting grounds just 1.75 miles west of Argyle, WI. This exceptional property boasts 161 yards of frontage along the picturesque East Branch Pecatonica River, offering a serene and scenic backdrop for your dream home or hunting cabin. Bordering the Driftless Area Land Conservancy Inc., the area...