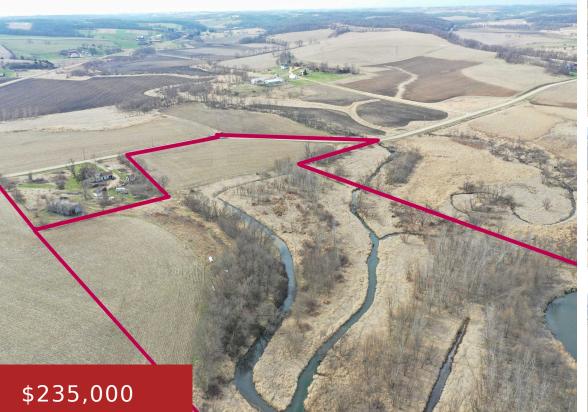

#### • Land

• Agricultural,Other-See R,Other-See Remarks,Vacant Land/Acreage

Active

Discover the perfect blend of natural beauty and prime hunting grounds just 1.75 miles west of Argyle, WI. This exceptional property boasts 161 yards of frontage along the picturesque East Branch Pecatonica River, offering a serene and scenic backdrop for your dream home or hunting cabin. Bordering the Driftless Area Land Conservancy Inc., the area...

# Amenities

Waterfront available: YesWater Body Name: East Branch Pecatonica RiverWater Source: NoneSewer: None