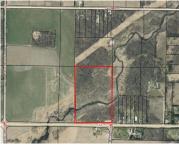

## **COUNTY ROAD JJ, APPLETON, WI, 54913**

https://www.adashunjones.com

COUNTY ROAD JJ, APPLETON, WI, 54913

Incredible opportunity! 25.74 acre parcel set just minutes from Hwy 41 & the Fox River mall. Dream opportunity to use for a home, hunting, and much more! Wildlife galore! Creek runs through the property for picturesque views. No Restrictive Covenants! Outbuildings, sheds, and whatever else you dream up can be put at this forever sanctuary!...