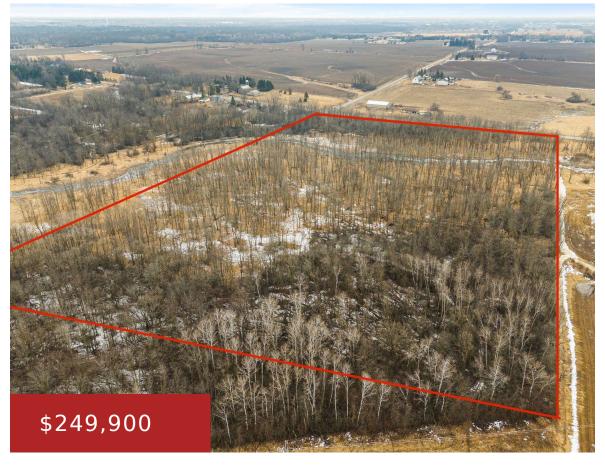

## **COUNTY ROAD JJ, APPLETON, WI, 54913**

https://www.adashunjones.com

COUNTY ROAD JJ, APPLETON, WI, 54913

Incredible opportunity! 25.74 acre parcel set just minutes from Hwy 41 & the Fox River mall. Dream opportunity to use for a home, hunting, and much more! Wildlife galore! Creek runs through the property for picturesque views. No Restrictive Covenants! Outbuildings, sheds, and whatever else you dream up can be put at this forever sanctuary!...