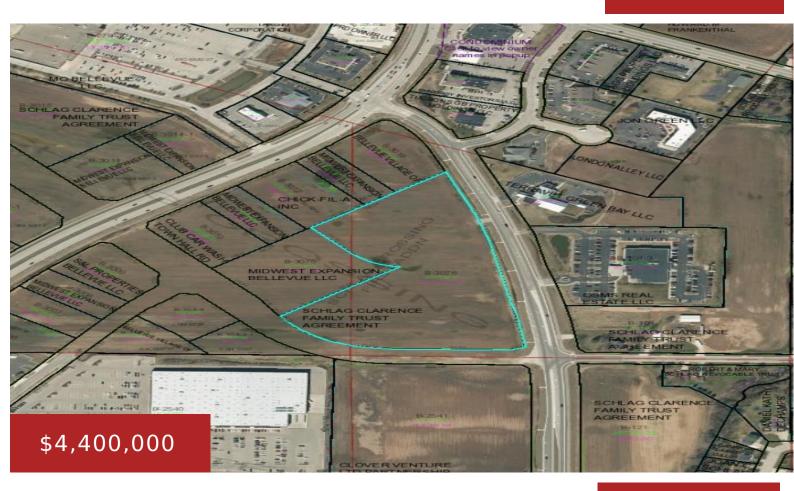

#### COUNTY ROAD GV, GREEN BAY, WI, 54311-6203

https://www.adashunjones.com

COUNTY ROAD GV, GREEN BAY, WI, 54311-6203

Commercial and adjacent to Costco. Located on the east side of Green Bay in the Village of Bellevue. Ideal retail location with easy access to Highway 41, 172, and 43. Located TID District.