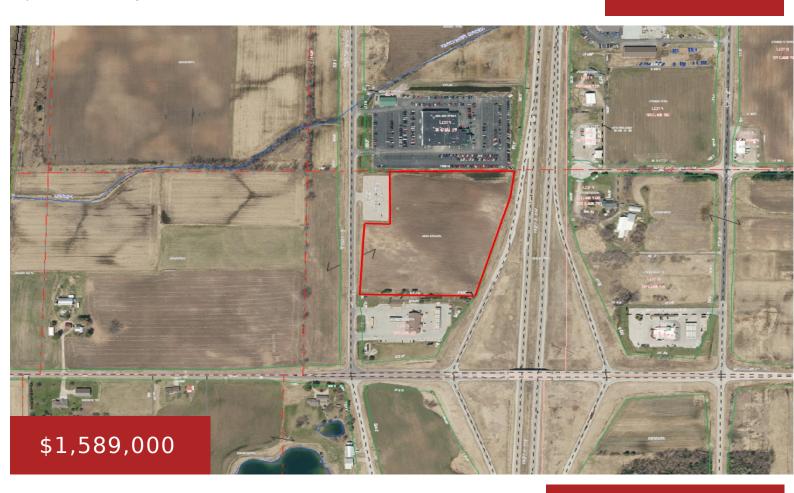

## **COUNTY ROAD EE, ABRAMS, WI, 54101-0000**

https://www.adashunjones.com

Approx. 11.3 acres of commercial/agricultural land. Excellent access and highway visibility off Hwy 41/141 near 41/141 split. Lot lines on photo are approximate. All offers subject to sellers approval of intended use. Annual crop lease is in effect.