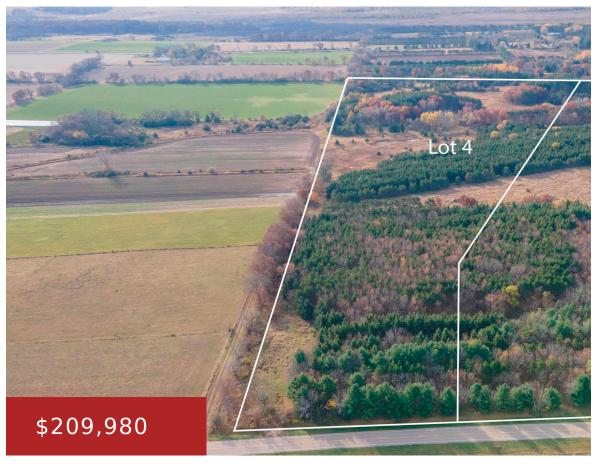

## **COUNTY ROAD CC 4, GREEN LAKE, WI, 54941**

https://www.adashunjones.com

COUNTY ROAD CC 4, Green Lake, WI, 54941

You will find this 25 acres of prime hunting and recreational property in gorgeous Green Lake County. Less than one hour from Interstate 41, 1.5 hours from Milwaukee area and an hour from the Madison area. The dense mix of hardwoods, pine and open offer exceptional hunting and recreation potential. The mix of high ground...