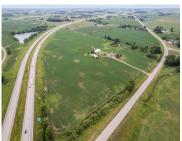

## **COUNTY ROAD C, PULASKI, WI, 54162-7500**

https://www.adashunjones.com

COUNTY ROAD C, PULASKI, WI, 54162-7500

31.83 acres of tillable crop land adjacent to Hwy 29 in the Town of Angelica. Deeded access to parcel via driveway of N2844 County Road C. Real Estate Taxes are TBD as the parcel was recently surveyed.