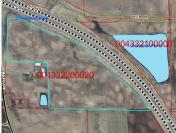

## **COUNTY ROAD C, PULASKI, WI, 54162-7500**

https://www.adashunjones.com

COUNTY ROAD C, PULASKI, WI, 54162-7500

31.83 acres of tillable crop land adjacent to Hwy 29 in the Town of Angelica. Deeded access to parcel via driveway of N2844 County Road C. Real Estate Taxes are TBD as the parcel was recently surveyed.