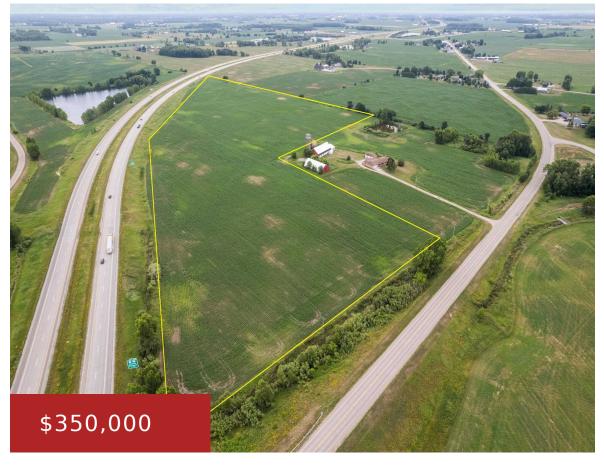

## **COUNTY ROAD C, PULASKI, WI, 54162-7500**

https://www.adashunjones.com

COUNTY ROAD C, PULASKI, WI, 54162-7500

31.83 acres of tillable crop land adjacent to Hwy 29 in the Town of Angelica. Deeded access to parcel via driveway of N2844 County Road C. Real Estate Taxes are TBD as the parcel was recently surveyed.