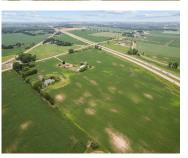

## **COUNTY ROAD C, PULASKI, WI, 54162-7500**

https://www.adashunjones.com

COUNTY ROAD C, PULASKI, WI, 54162-7500

31.83 acres of tillable crop land adjacent to Hwy 29 in the Town of Angelica. Deeded access to parcel via driveway of N2844 County Road C. Real Estate Taxes are TBD as the parcel was recently surveyed.