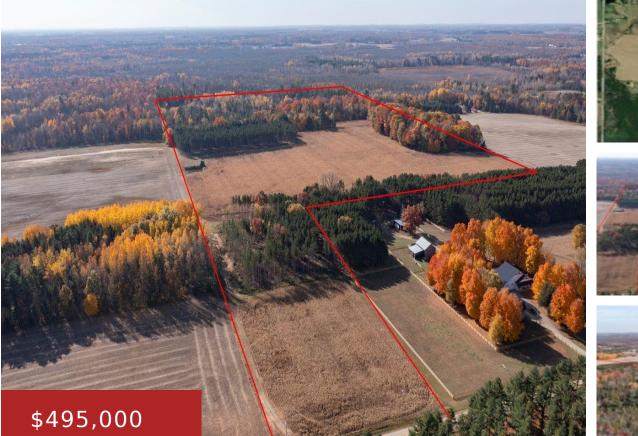

## **COUNTY ROAD C, CLINTONVILLE, WI, 54929**

https://www.adashunjones.com

COUNTY ROAD C, Clintonville, WI, 54929

An online auction will run on this property from Nov 12th-Dec 3rd. The property is subject to pre-sale. Approx 85.36 acres for building or hunting! Parcel 1: Approx 45.36 acres of mostly tillable land with some woods. The parcel is buildable and comes with a perc test. Easement to back 40 acres. Zoned Ag Retention....