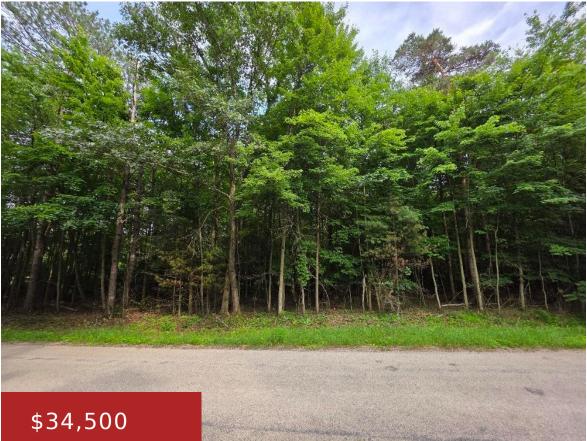

## **COUNTY RD W, WILD ROSE, WI, 54984**

https://www.adashunjones.com

Nicely Wooded Lots in Central Waushara County - Level and completely wooded level lots all approximately 3/4 of an acre. Parcels are located in proximity to 7 lakes and within a 5 to 10 minute drive of each. Hills Lake, Napowan, Wilson Lake, Kusel Lake, Round Lake, Long Lake and Little Silver Lake. Electric service...

Wooded

Tax Amount: 287