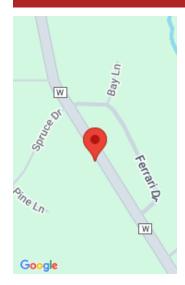

## **COUNTY RD W, WILD ROSE, WI, 54984**

https://www.adashunjones.com

Nicely Wooded Lots in Central Waushara County - Level and completely wooded level lots all approximately 3/4 of an acre. Parcels are located in proximity to 7 lakes and within a 5 to 10 minute drive of each. Hills Lake, Napowan, Wilson Lake, Kusel Lake, Round Lake, Long Lake and Little Silver Lake. Electric service...