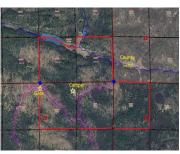

## **COUNTY RD OO, PEMBINE, WI, 54156**

https://www.adashunjones.com

This is a magnificent hunters dream! 194 acres of forestland offering recreational and timber investment opportunities for your hunting club. Located 1/2 mile west of Pembine. Includes a 26' camper w/lean-to, shed, and elevated deer blinds. The acreage is a mix of hardwoods, softwoods, and conifers with granite outcroppings, rolling hills, and with few wetlands....