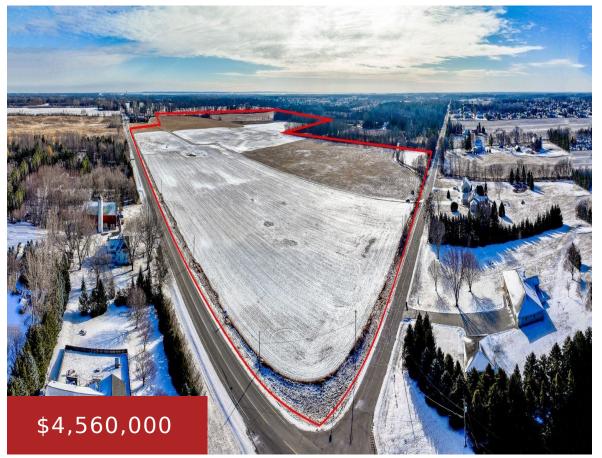

## **COUNTY RD II 1, NEENAH, WI, 54956-0000**

https://www.adashunjones.com

Prime opportunity awaits with this 114-acre parcel in the Town of Clayton, located within the Neenah School District. This versatile property, Tax Parcel #006059902, features utilities conveniently available at the road, including electricity, gas, and telephone. Nestled adjacent to Ridgeway Golf Course and Country Club and just a short distance from Neenah High School, this...