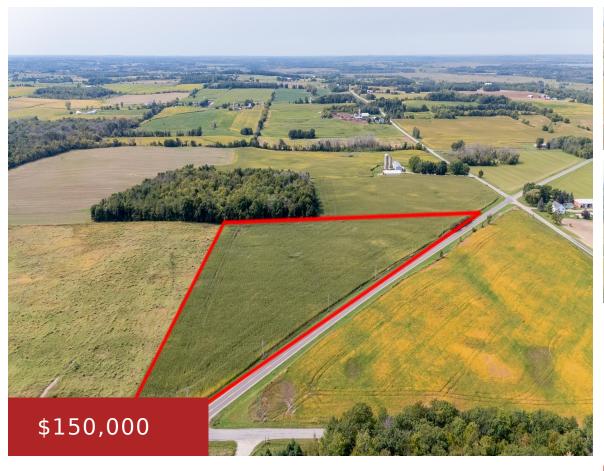

## COUNTY RD F, OMRO, WI, 54963

https://www.adashunjones.com

• Land

•

Agricultural, Vacant Land/Acreage

Closed

This parcel of land is currently 20.72 acres. This parcel of land is being split and has a surveyed scheduled. Survey will be completed and recorded prior to closing. Price will be adjusted to reflect \$12,000 an acre.