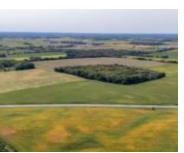

## COUNTY RD F, OMRO, WI, 54963

https://www.adashunjones.com

• Land

•

Agricultural, Vacant Land/Acreage

Closed

This parcel of land is currently 20.72 acres. This parcel of land is being split and has a surveyed scheduled. Survey will be completed and recorded prior to closing. Price will be adjusted to reflect \$12,000 an acre.