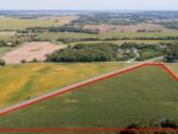

## COUNTY RD F, OMRO, WI, 54963

https://www.adashunjones.com

• Land

•

Agricultural, Vacant Land/Acreage

Closed

This parcel of land is currently 20.72 acres. This parcel of land is being split and has a surveyed scheduled. Survey will be completed and recorded prior to closing. Price will be adjusted to reflect \$12,000 an acre.