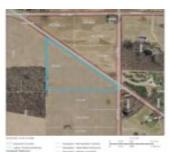

## COUNTY RD F, OMRO, WI, 54963

https://www.adashunjones.com

• Land

•

Agricultural, Vacant Land/Acreage

Closed

This parcel of land is currently 20.72 acres. This parcel of land is being split and has a surveyed scheduled. Survey will be completed and recorded prior to closing. Price will be adjusted to reflect \$12,000 an acre.