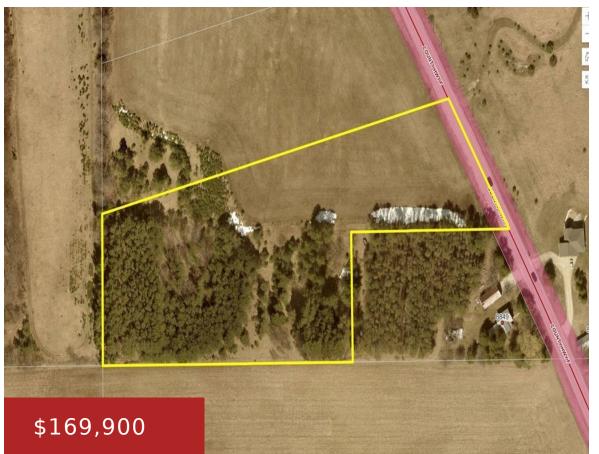

## **COUNTY RD F, FISH CREEK, WI, 54212**

https://www.adashunjones.com

This centrally located land offers a perfect blend of natural beauty & practical benefits. A portion of the 5.47 acres is actively farmed, which helps reduce property taxes, making it an attractive investment. The land also features a picturesque, wooded area, providing privacy & serene environment. Convenient access to nearby amenities, making it ideal for...