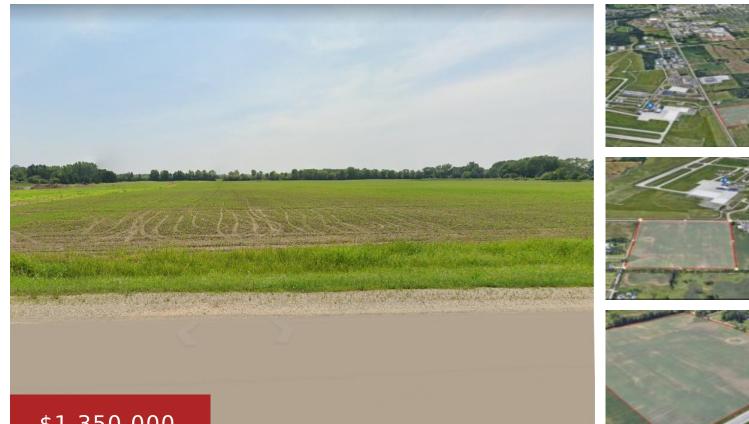

## \$1,350,000

Tara

Legacy First LLC

BUILD YOUR BUSINESS HERE! Perfect for all industrial or commercial visions! Located near the Appleton International Airport and Fox Valley Technical Training facilities and is perfect opportunity for your warehousing, warehouse condos, warehouse space office space, industrial or manufacturing needs. Property has 3 phase electric, cable, phone and gas at the lot line. With easy...