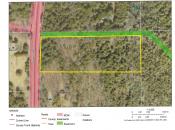

## **COUNTY HWY Q, BAILEYS HARBOR, WI, 54202**

https://www.adashunjones.com

COUNTY HWY Q, BAILEYS HARBOR, WI, 54202

Beautifully wooded lot North of Bailey's Harbor on Q. Cedar, birch, pine and some hardwoods with some outcroppings of Door County stone. This property is mostly adjacent to DNR owned neighboring properties so may likely remain undeveloped in the future. Beautiful parcel in a quiet part of Door County. Zoned Estate.