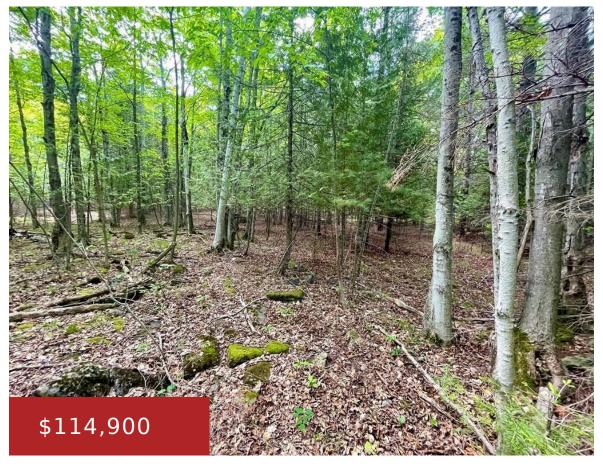

## **COUNTY HWY Q, BAILEYS HARBOR, WI, 54202**

https://www.adashunjones.com

COUNTY HWY Q, BAILEYS HARBOR, WI, 54202

Beautifully wooded lot North of Bailey's Harbor on Q. Cedar, birch, pine and some hardwoods with some outcroppings of Door County stone. This property is mostly adjacent to DNR owned neighboring properties so may likely remain undeveloped in the future. Beautiful parcel in a quiet part of Door County. Zoned Estate.