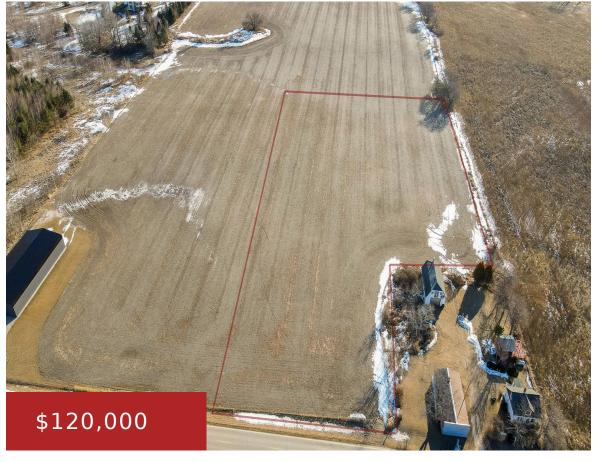

## **COUNTY HIGHWAY C, BRUSSELS, WI, 54204**

https://www.adashunjones.com

COUNTY HIGHWAY C, BRUSSELS, WI, 54204

Many possibilities on this 4-acre lot! Located a short distance from Sturgeon Bay and Green Bay, this recently split parcel offers a fantastic opportunity for buyers looking for space to bring their vision to life. Buyer to verify zoning and potential land use. Taxes have yet to be determined. Lot 2 of CSM. Don't miss...