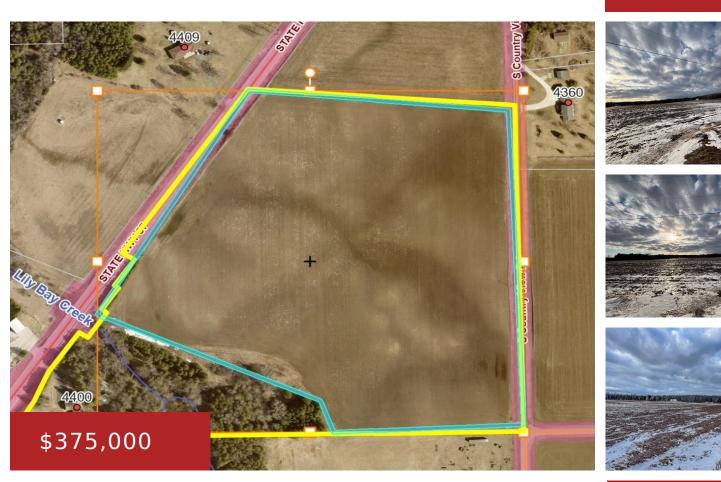

## **COUNTRY VIEW ROAD, STURGEON BAY, WI, 54235**

https://www.adashunjones.com

COUNTRY VIEW Road, STURGEON BAY, WI, 54235

Welcome to Harvest Moon Future Homestead! This remarkable property spans approx. 22 acres of premium agricultural soil right in the heart of Door County. The land is suitable for building, & the charm of small farm homes in the countryside is truly captivating. Picture waking up to the gentle sounds of birds singing, enveloped by...