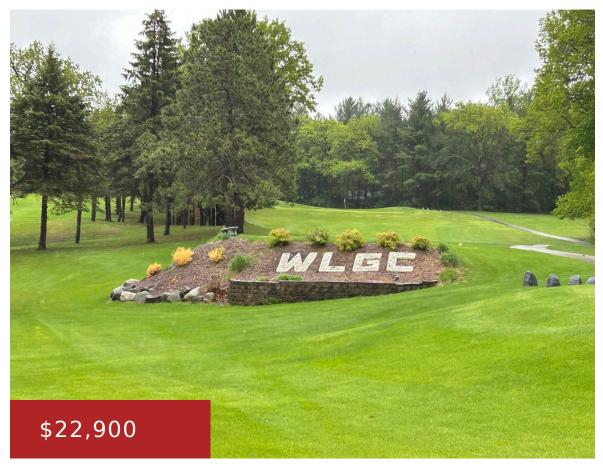

## **COUNTRY CLUB DRIVE, MONTELLO, WI, 53949-0121**

https://www.adashunjones.com

COUNTRY CLUB Drive, MONTELLO, WI, 53949-0121

Absolutely beautiful lot nestled in White Lake Country Club. Perc test done and ready to go. Docs online show Survey, Restrictive Covenants, and more. Nice longer drive into lot...bring your blueprints and build that dream home!

Overlooks the 4th hole at White Lake Country Club....just gorgeous. This 18 hole golf course is one of the...

- Land
- Residential, Vacant Land/Acreage
- Active

**Tracy**Berkshire Hathaway HS Water City Realty