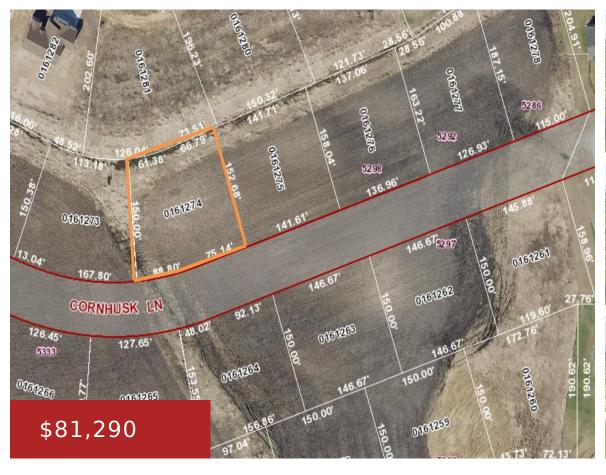

## CORNHUSK LANE, OMRO, WI, 54963-0000

https://www.adashunjones.com

CORNHUSK Lane, OMRO, WI, 54963-0000

Desirable Town of Omro living. Sandhill Farms offers lots starting at 0.5 acres. Exceptional views, a serene country setting, some lots have tree-lines views. Space to spread out, abundant wildlife minutes from Oshkosh and Omro.