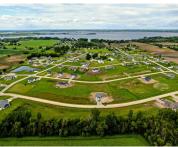

## CORNHUSK LANE, OMRO, WI, 54963-0000

https://www.adashunjones.com

CORNHUSK Lane, OMRO, WI, 54963-0000

Desirable Town of Omro living. Sandhill Farms offers lots starting at 0.5 acres. Exceptional views, a serene country setting, some lots have tree-lines views. Space to spread out, abundant wildlife minutes from Oshkosh and Omro.