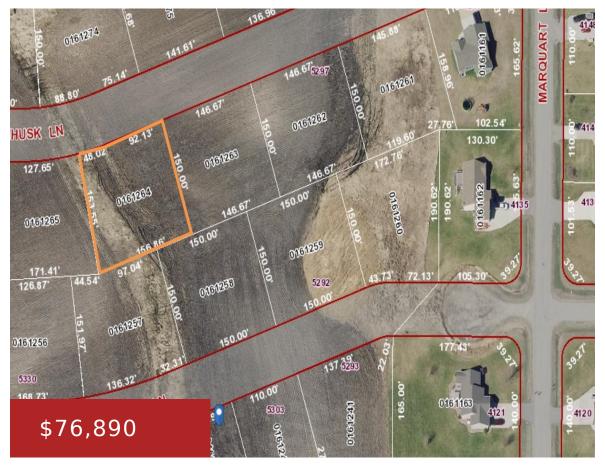

## CORNHUSK LANE, OMRO, WI, 54963-0000

https://www.adashunjones.com

CORNHUSK Lane, OMRO, WI, 54963-0000

Desirable Town of Omro living. Sandhill Farms offers lots starting at 0.5 acres. Exceptional views, a serene country setting, some lots have tree-lines views. Space to spread out, abundant wildlife minutes from Oshkosh and Omro.