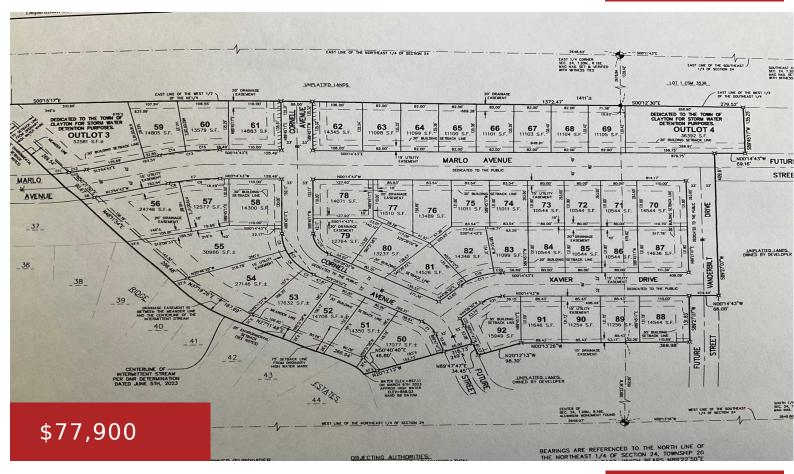

#### CORNELL Avenue, NEENAH, WI, 54956

https://www.adashunjones.com

This newest phase added to Scholar Ridge Estate boasts spacious lots with Covenants to protect your investment. Country like feel with all the city amenities which includes sanitary sewer, water, utilities, and asphalt roads. Walking distance to the new Neenah Highschool Perfect homesites for everyone. A MUST SEE!