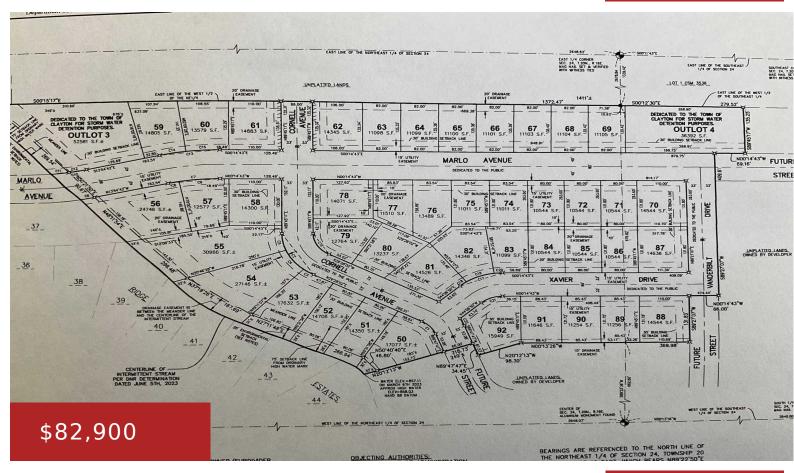

## CORNELL AVENUE, NEENAH, WI, 54956

#### CORNELL Avenue, NEENAH, WI, 54956

https://www.adashunjones.com

This newest phase added to Scholar Ridge Estate boasts spacious lots with Covenants to protect your investment. Country like feel with all the city amenities which includes sanitary sewer, water, utilities, and asphalt roads. Walking distance to the new Neenah Highschool Perfect homesites for everyone. A MUST SEE!